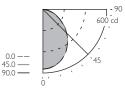

#### LED Direct

MQ01L direct LED lens curve Standard lumen option

| Efficacy     | 67.0 lm/W |
|--------------|-----------|
| Total lumens | 1333 lm   |
| Light source | LED       |
| Input watts  | 19.9      |