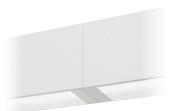

## Slender. Adaptable. Performance.

Philips Ledalite introduces high performance optical packages in MicroSquare LED.

The thin profile aluminum luminaires can be mounted individually or combined in rows in either of two lens styles.

Sleek and minimal, the luminaires are also available in T5/T5HO versions.

Uninterrupted style lens at end (without bottom plate in 44" increments)

Uninterrupted style lens at joint (without bottom plate in 44" increments)