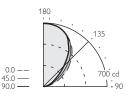

#### LED Indirect

MQ03L indirect LED lens curve Standard lumen option

| Efficacy     | 79.6 lm/W |
|--------------|-----------|
| Total lumens | 1584 lm   |
| Light source | LED       |
| Input watts  | 19.9      |
|              |           |