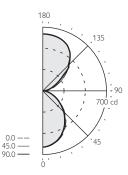

#### LED Bidirectional

MQ06L bidirect LED lens curve Standard lumen option

| Efficacy     | 82.2 lm/W            |
|--------------|----------------------|
| Total lumens | 3056 lm              |
| Light source | LED                  |
| Input watts  | 37.2                 |
| Distribution | 53.5% Up/ 46.5% Dowr |
|              |                      |