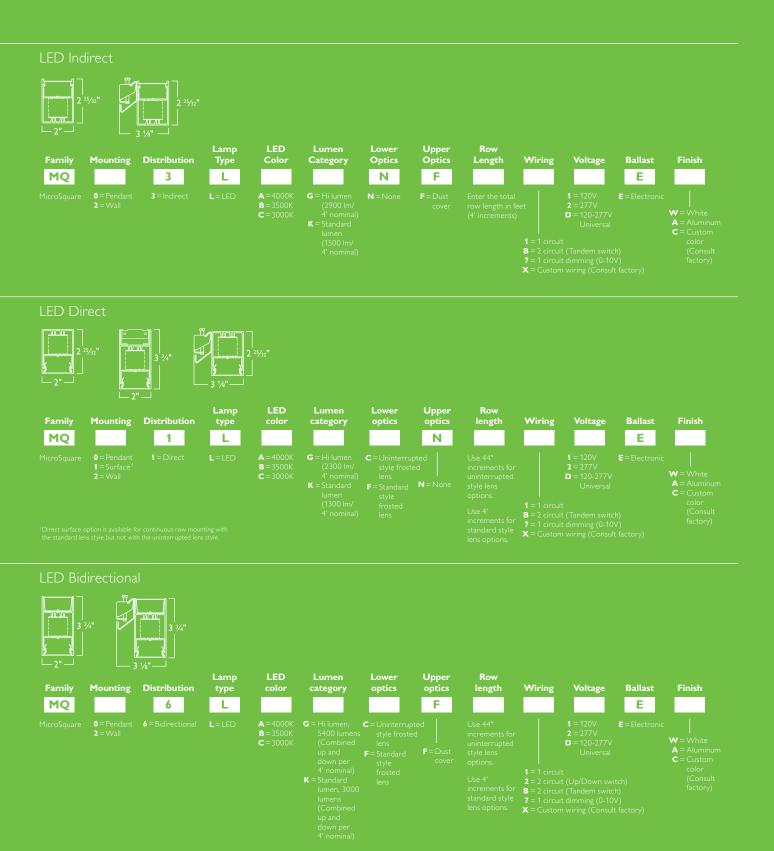

#### LED Indirect

MQ03L indirect LED lens curve Standard lumen option

| Efficacy     | 79.6 lm/W |
|--------------|-----------|
| Total lumens | 1584 lm   |
| Light source | LED       |
| Input watts  | 19.9      |
|              |           |

#### LED Direct

MQ01L direct LED lens curve Standard lumen option

| Efficacy     | 67.0 lm/W |
|--------------|-----------|
| Total lumens | 1333 lm   |
| Light source | LED       |
| Input watts  | 19.9      |

#### LED Bidirectional

MQ06L bidirect LED lens curve Standard lumen option

| Efficacy     | 82.2 lm/W            |
|--------------|----------------------|
| Total lumens | 3056 lm              |
| Light source | LED                  |
| Input watts  | 37.2                 |
| Distribution | 53.5% Up/ 46.5% Dowr |
|              |                      |