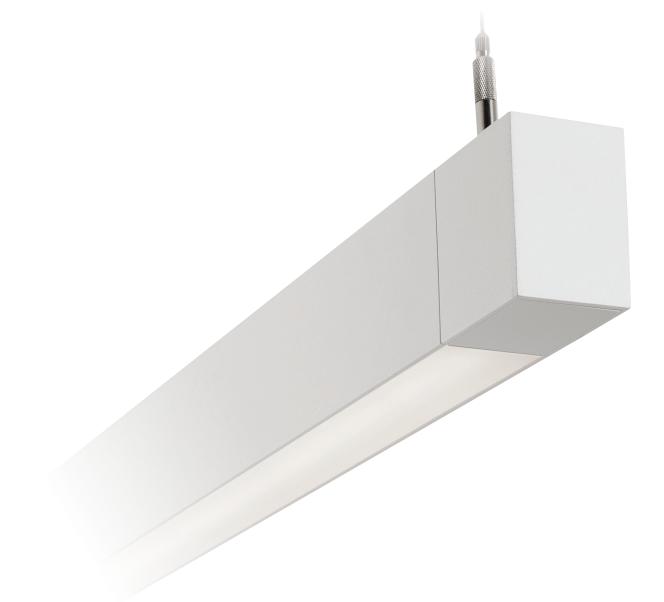

# MicroSquare LED

## Linear Systems Suspended and Wall Mounted

## Slender. Adaptable. Performance.

Philips Ledalite introduces high performance optical packages in MicroSquare LED.

The thin profile aluminum luminaires can be mounted individually or combined in rows in either of two lens styles.

Sleek and minimal, the luminaires are also available in T5/T5HO versions.

Uninterrupted style lens at end (without bottom plate in 44" increments)

Uninterrupted style lens at joint (without bottom plate in 44" increments)